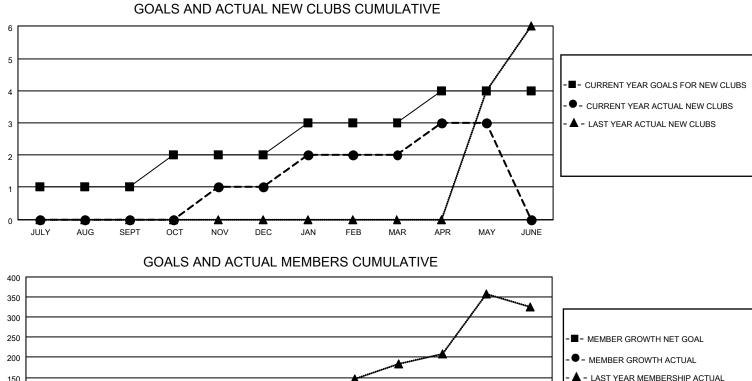

## LOCATION INDIA

District 316 J

Results as of: 5/31/2023

| Clubs                 |               |           |               | Members               |                        |                         |                                                    |
|-----------------------|---------------|-----------|---------------|-----------------------|------------------------|-------------------------|----------------------------------------------------|
| RESULTS FOR 2022-2023 |               |           |               | RESULTS FOR 2022-2023 |                        |                         |                                                    |
| QUARTER               | NEW CLUB GOAL | NEW CLUBS | DROPPED CLUBS | QUARTER               | BER GROWTH NET<br>GOAL | MEMBER GROWTH<br>ACTUAL | DROPPED<br>MEMBERS ACTUAL<br>(including transfers) |
| JULY/AUG/SEPT         | 1             | 0         | 0             | JULY/AUG/SEPT         | 30                     | 17                      | 19                                                 |
| OCT/NOV/DEC           | 1             | 1         | 4             | OCT/NOV/DEC           | 30                     | 47                      | 126                                                |
| JAN/FEB/MAR           | 1             | 1         | 0             | JAN/FEB/MAR           | 30                     | 195                     | 18                                                 |
| APR/MAY/JUNE          | 1             | 1         | 0             | APR/MAY/JUNE          | 30                     | 39                      | 31                                                 |