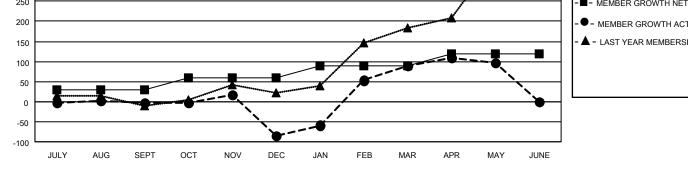

## LOCATION INDIA

District 316 J

Results as of: 5/31/2023

| Clubs                 |               |           |               | Members               |                        |                         |                                                    |
|-----------------------|---------------|-----------|---------------|-----------------------|------------------------|-------------------------|----------------------------------------------------|
| RESULTS FOR 2022-2023 |               |           |               | RESULTS FOR 2022-2023 |                        |                         |                                                    |
| QUARTER               | NEW CLUB GOAL | NEW CLUBS | DROPPED CLUBS | QUARTER               | BER GROWTH NET<br>GOAL | MEMBER GROWTH<br>ACTUAL | DROPPED<br>MEMBERS ACTUAL<br>(including transfers) |
| JULY/AUG/SEPT         | 1             | 0         | 0             | JULY/AUG/SEPT         | 30                     | 17                      | 19                                                 |
| OCT/NOV/DEC           | 1             | 1         | 4             | OCT/NOV/DEC           | 30                     | 47                      | 126                                                |
| JAN/FEB/MAR           | 1             | 1         | 0             | JAN/FEB/MAR           | 30                     | 195                     | 18                                                 |
| APR/MAY/JUNE          | 1             | 1         | 0             | APR/MAY/JUNE          | 30                     | 39                      | 31                                                 |